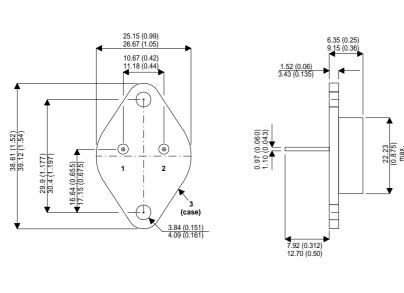

Dimensions in mm (inches).

Bipolar NPN Device in a Hermetically sealed TO3 Metal Package.

## TO3 (TO204AA) PINOUTS

1 – Base 2 – Emitter Case - Collector

| Parameter                 | Test Conditions                | Min. | Тур. | Max. | Units |
|---------------------------|--------------------------------|------|------|------|-------|
| V <sub>CEO</sub> *        |                                |      |      | 60   | V     |
| I <sub>C(CONT)</sub>      |                                |      |      | 7    | А     |
| h <sub>FE</sub>           | @ 4/2.5 ( $V_{ce}$ / $I_{c}$ ) | 20   |      | 100  | -     |
| f <sub>t</sub>            |                                |      | 4M   |      | Hz    |
| P <sub>D</sub>            |                                |      |      | 115  | W     |
| * Maximum Working Voltage |                                |      |      |      |       |